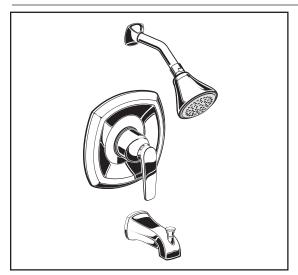

## COPELAND® PRESSURE BALANCE BATH/SHOWER FITTING

T005.502 Bath/Shower Trim Shown

#### SHOWERHEAD

Single function showerhead at maximum 2.5 gpm/9.5 L/min. flow rate.

#### **WALL TUB SPOUT**

Metal slip-on diverter spout.

#### **WALL VALVE TRIM**

Available with metal lever handle. Metal wall escutcheon.