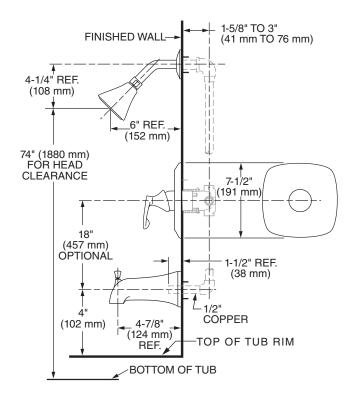

## COPELAND® PRESSURE BALANCE BATH/SHOWER FITTING

T005.502 Bath/Shower Trim Shown