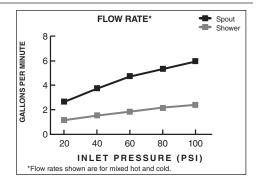

#### SHOWERHEAD

Single function showerhead at maximum 2.5 gpm/9.5 L/min. flow rate.